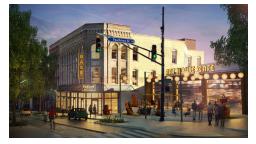

Dover, Kohl & Partners was the lead consultant for the project and was responsible for coordinating work between all the firms during and after the design charrette, creating the overall street network plan and several street design visualizations, building and revising the development program and unit counts throughout the design process as necessary, ensuring that all design proposals worked together to create a vibrant and unique neighborhood, and producing the final planning retreat booklet for the client. This highly collaborative planning and design effort resulted in an exciting blueprint for the future redevelopment and revitalization efforts in South Downtown. Since 2017, NEWPORT has completed work on Hotel Row (211-213 Mitchell Street), which included the redevelopment of the Below Proposed Design: MLK Drive & Broad Street existing buildings to accommodate 32,200 square feet of office and 13,800 square feet of retail. They are also actively working on the adaptive reuse of the 222 Mitchell Street Building to accommodate 217,500 square feet of office and 60,000 square feet of retail (projected completion in 2022).

## 9 MONTHS Timeline

Below Proposed Design: Corner of Mitchell and Peachtree

Below Proposed Design: Peachtree Street

Below Proposed Design: Hotel Row