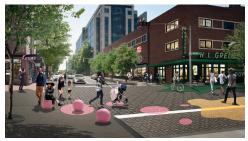

the client. This highly collaborative planning and design effort resulted in an exciting blueprint for the future redevelopment and revitalization efforts in South Downtown. Since 2017, NEWPORT has completed work on Hotel Row (211-213 Mitchell Street), which included the redevelopment of the Below Proposed Design: MLK Drive & Broad Street existing buildings to accommodate 32,200 square feet of office and 13,800 square feet of retail. They are also actively working on the adaptive reuse of the 222 Mitchell Street Building to accommodate 217,500 square feet of office and 60,000 square feet of retail (projected completion in 2022).

Below: Project Vision Looking North



<<

## 90 ACRES Project Area (20 blocks)

## 9 MONTHS Timeline

Below Proposed Design: Corner of Mitchell and Peachtree





Below Proposed Design: Peachtree Street



Below Proposed Design: Hotel Row