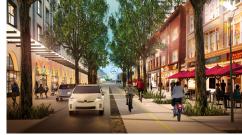

exciting blueprint for the future redevelopment and revitalization efforts in South Downtown. Since 2017, NEWPORT has completed work on Hotel Row (211-213 Mitchell Street), which included the redevelopment of the Below Proposed Design: MLK Drive & Broad Street existing buildings to accommodate 32,200 square feet of office and 13,800 square feet of retail. They are also actively working on the adaptive reuse of the 222 Mitchell Street Building to accommodate 217,500 square feet of office and 60,000 square feet of retail (projected completion in 2022).

Below: Project Vision Looking North



<<

## 90 ACRES Project Area (20 blocks)

## 9 MONTHS Timeline

Below Proposed Design: Corner of Mitchell and Peachtree





Below Proposed Design: Peachtree Street



Below Proposed Design: Hotel Row