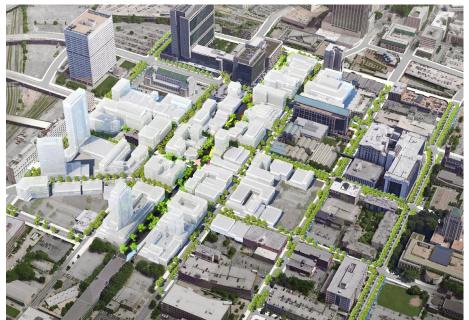

## SOUTH DOWNTOWN ATLANTA, GA

Dover, Kohl & Partners led a team of 5 architecture firms (Morris Adjmi, BLDGS, Perkins+Will, S9, and Stevens & Wilkinson), 2 transportation planning firms (CityFi and Kimley-Horn), 1 parking specialist (Tim Haas), and 3 landscape architecture firms (Future Green Studio, Matthews Nielsen, and Topotek 1) in creating a master development plan for a 5-by-4 block area of South Downtown Atlanta between the Five Points and Garnett MARTA stations. Having acquired 48 buildings and six parking assets within the project area in 2016, NEWPORT tasked the consultant team with establishing initial street design concepts and network improvements, identifying opportunities for adaptive reuse and building retrofits, and elaborating ideas for infill development and new public open spaces.

Below: Project Vision Looking North

<<

## 90 ACRES Project Area (20 blocks)

## 9 MONTHS Timeline

Below Proposed Design: Corner of Mitchell and Peachtree

Below Proposed Design: Peachtree Street

Below Proposed Design: Hotel Row