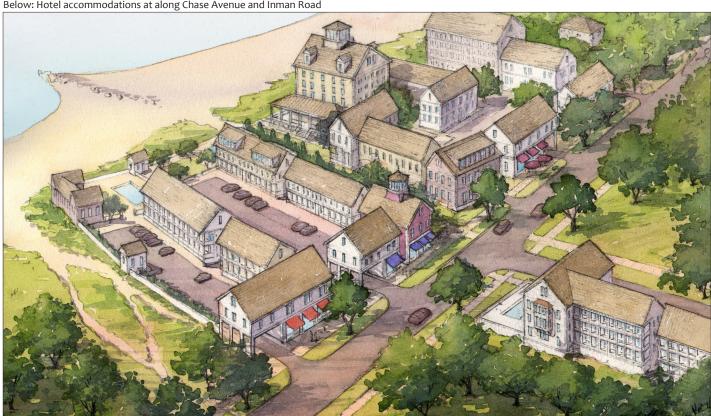

s plan has taken shape.

B. Dennis Town Design and Dover, Kohl and Partners assembled a multidisciplinary team of professionals from around the country representing all the professional specialties necessary to assist the Town in creating a Master Plan and supporting documents for the revitalization of Dennis Port. The team included town planners, architects, landscape architects, civil engineers, coding experts, and illustrators.

The Revitalization Master Plan illustrates physical solutions to Dennis Port's existing challenges, including transportation, public safety, economic development, social services, land use, housing, historic heritage, arts & culture, alternative energy, and stormwater & wastewater. Where possible, physical solutions have been incorporated into the master plan.



Below: Hotel accommodations at along Chase Avenue and Inman Road